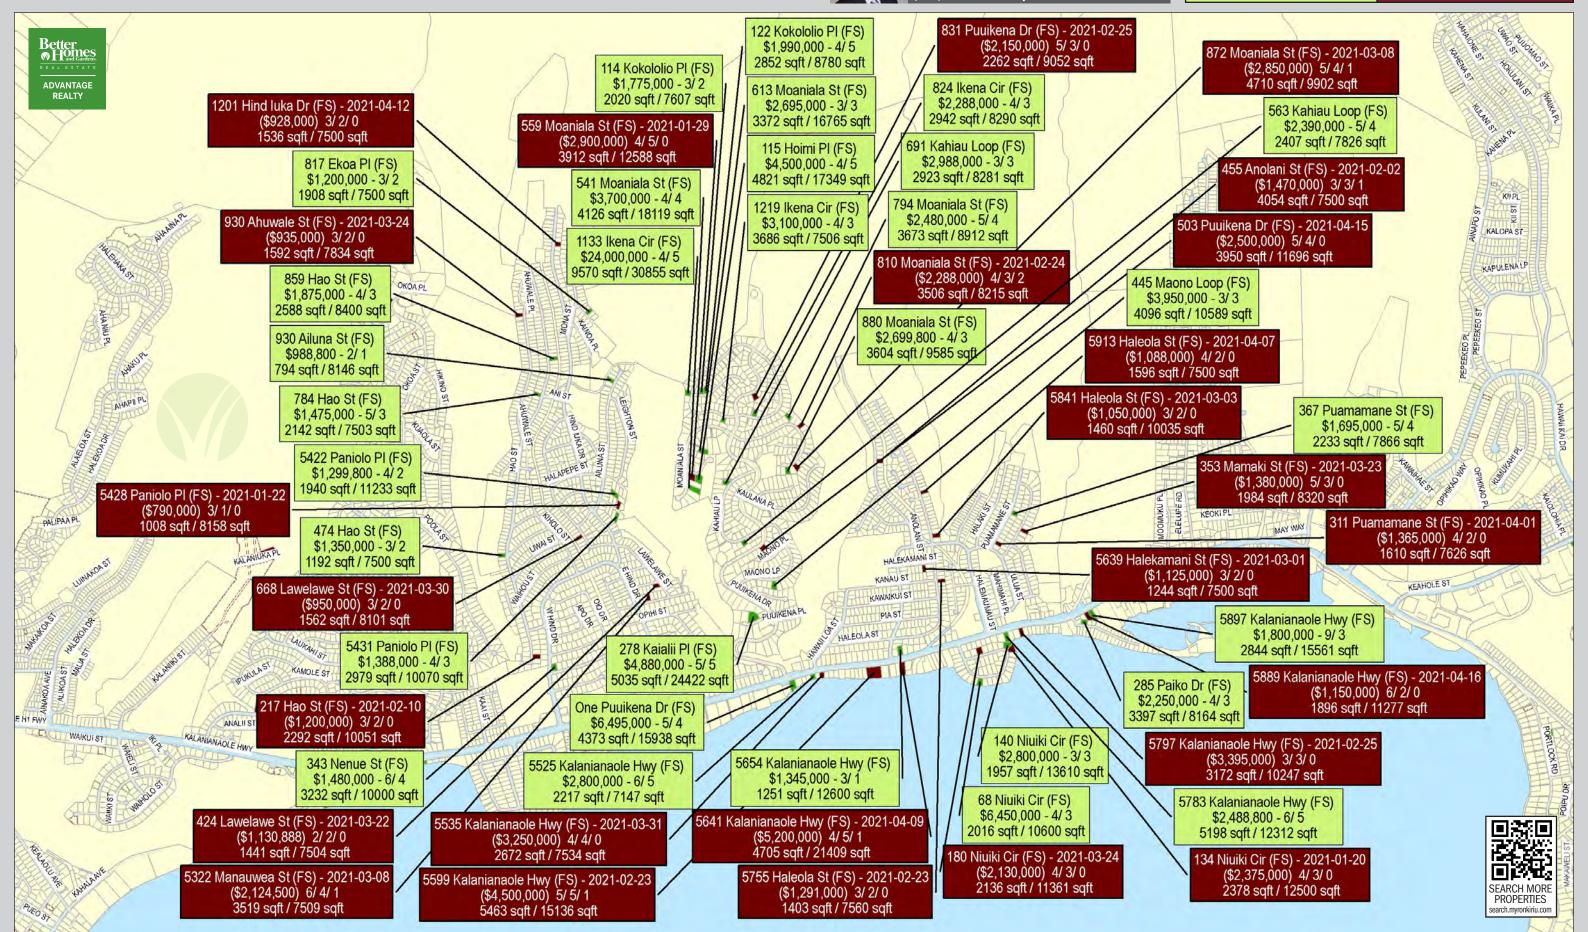

#### KAHALA / DIAMOND HEAD

**ACTIVE & SOLD PROPERTIES** 

Looking for a different neighborhood map? Contact 808-927-3811 for more information.

PROVEN RESULTS MYRONKIRIU.CON
To learn more about these and other properties
on Oahu, please contact Myron Kiriu (R) at
(808) 864-9000 or MyronK@BetterHawaii.com.

ACTIVE PROPERTIES LEGEND: Property Address (Tenure) List Price - Beds/Full Baths/Half Baths Roofed Living Area / Land Area

**ACTIVE & SOLD PROPERTIES** 

Looking for a different neighborhood map? Contact 808-927-3811 for more information.