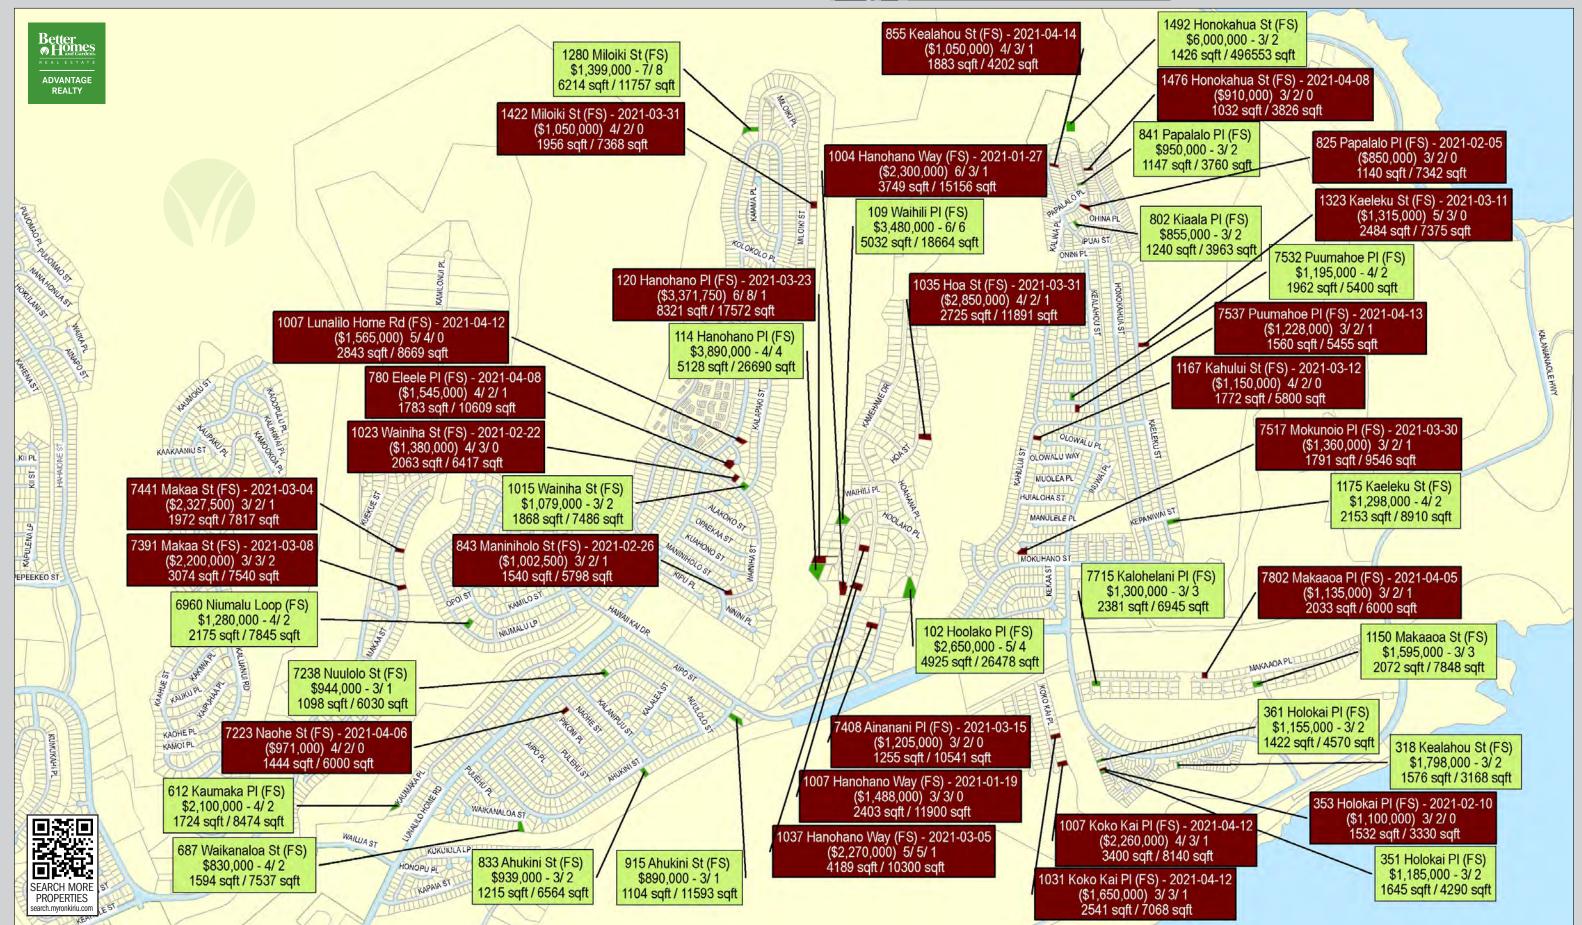

#### MARINER'S RIDGE / WEST MARINA / HAHAIONE

**ACTIVE & SOLD PROPERTIES** 

Looking for a different neighborhood map? Contact 808-927-3811 for more information.

To learn more about these and other properties on Oahu, please contact Myron Kiriu (R) at (808) 864-9000 or MyronK@BetterHawaii.com.

ACTIVE PROPERTIES LEGEND: Property Address (Tenure) List Price - Beds/Full Baths/Half Baths Roofed Living Area / Land Area