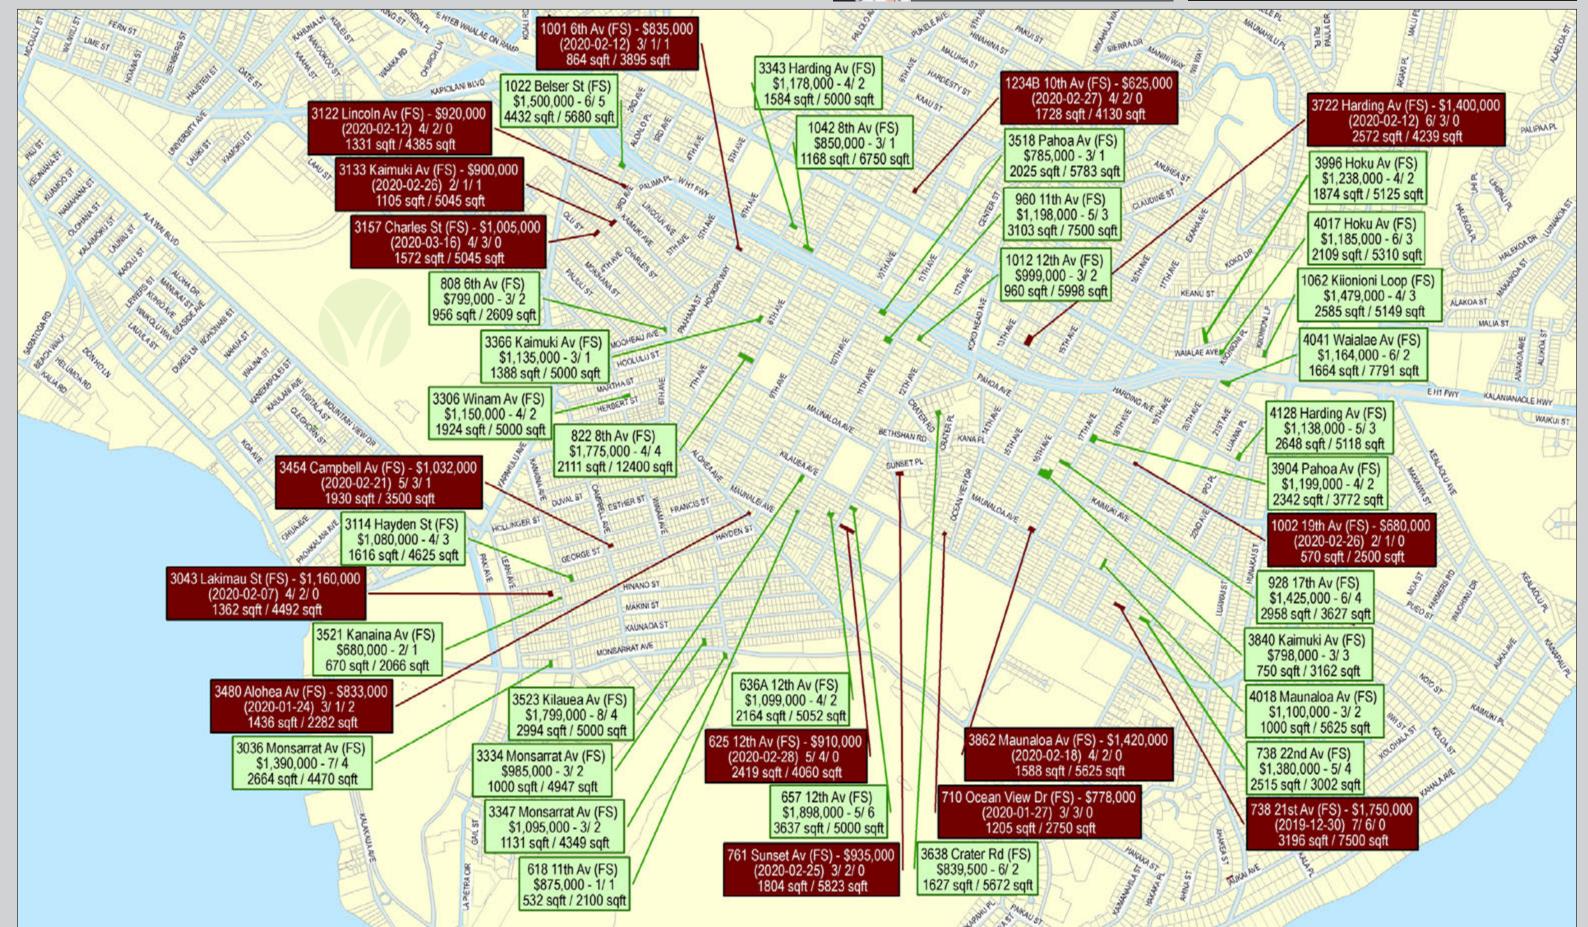

### WILHELMINA / ST. LOUIS HEIGHTS

**ACTIVE & SOLD PROPERTIES** 

Looking for a different neighborhood map? Contact 808-738-3684 for more information.

PROVEN RESULTS MYRONKIRIU.COM
To learn more about these and other properties
on Oahu, please contact Myron Kiriu (R) at
(808) 864-9000 or MyronK@BetterHawaii.com.

ACTIVE PROPERTIES LEGEND: Property Address (Tenure) List Price - Beds/Full Baths/Half Baths Roofed Living Area / Land Area

Better Homes and Gardens Real Estate Advantage Realty Kahala Mall, Upper Level