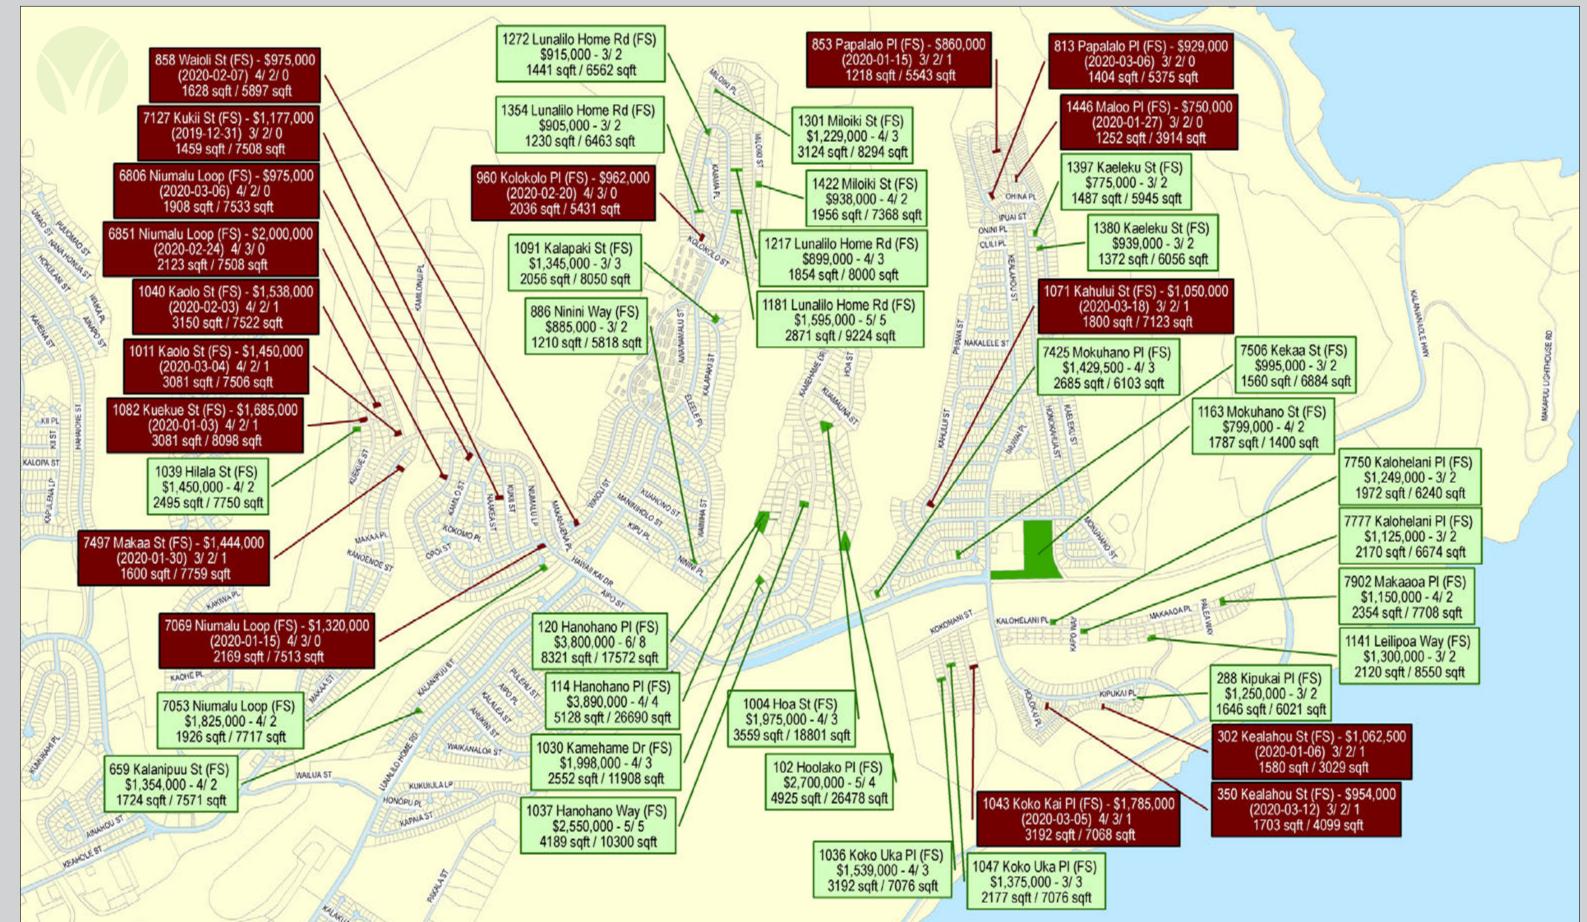

## MARINER'S RIDGE / WEST MARINA / HAHAIONE

**ACTIVE & SOLD PROPERTIES** 

Looking for a different neighborhood map? Contact 808-738-3684 for more information.

PROVEN RESULTS MYRONKIRIU.COM
To learn more about these and other properties
on Oahu, please contact Myron Kiriu (R) at
(808) 864-9000 or MyronK@BetterHawaii.com.

ACTIVE PROPERTIES LEGEND: Property Address (Tenure) List Price - Beds/Full Baths/Half Baths Roofed Living Area / Land Area