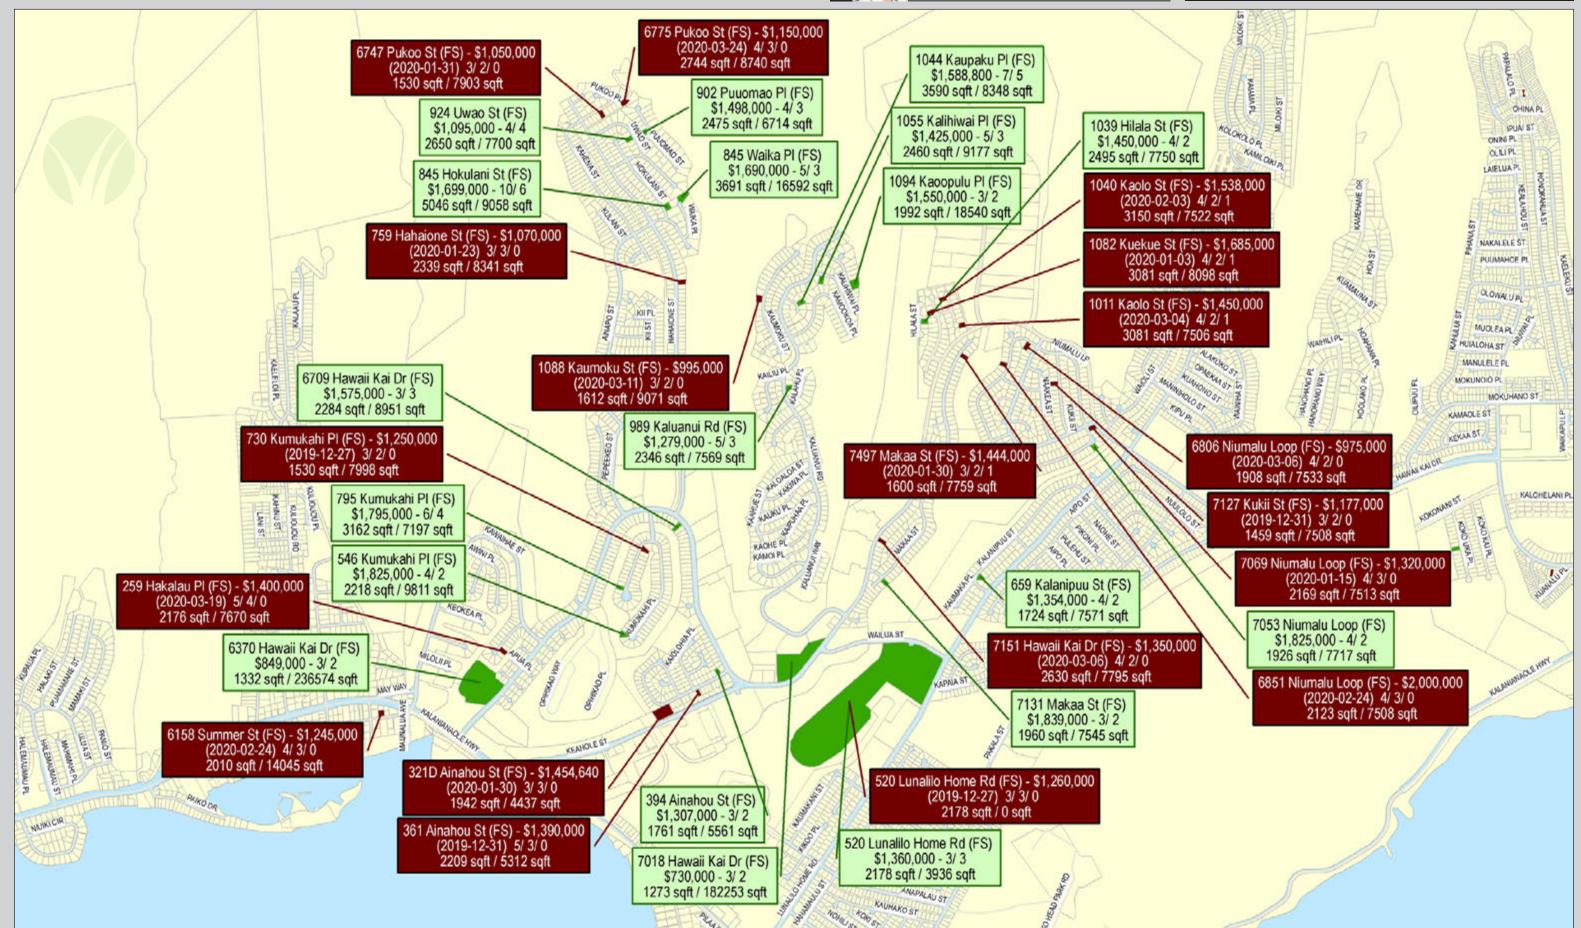

## MARINER'S RIDGE / WEST MARINA / HAHAIONE

**ACTIVE & SOLD PROPERTIES** 

Looking for a different neighborhood map? Contact 808-738-3684 for more information.

PROVEN RESULTS MYRONKIRIU.COM
To learn more about these and other properties
on Oahu, please contact Myron Kiriu (R) at
(808) 864-9000 or MyronK@BetterHawaii.com.

ACTIVE PROPERTIES LEGEND: Property Address (Tenure) List Price - Beds/Full Baths/Half Baths Roofed Living Area / Land Area