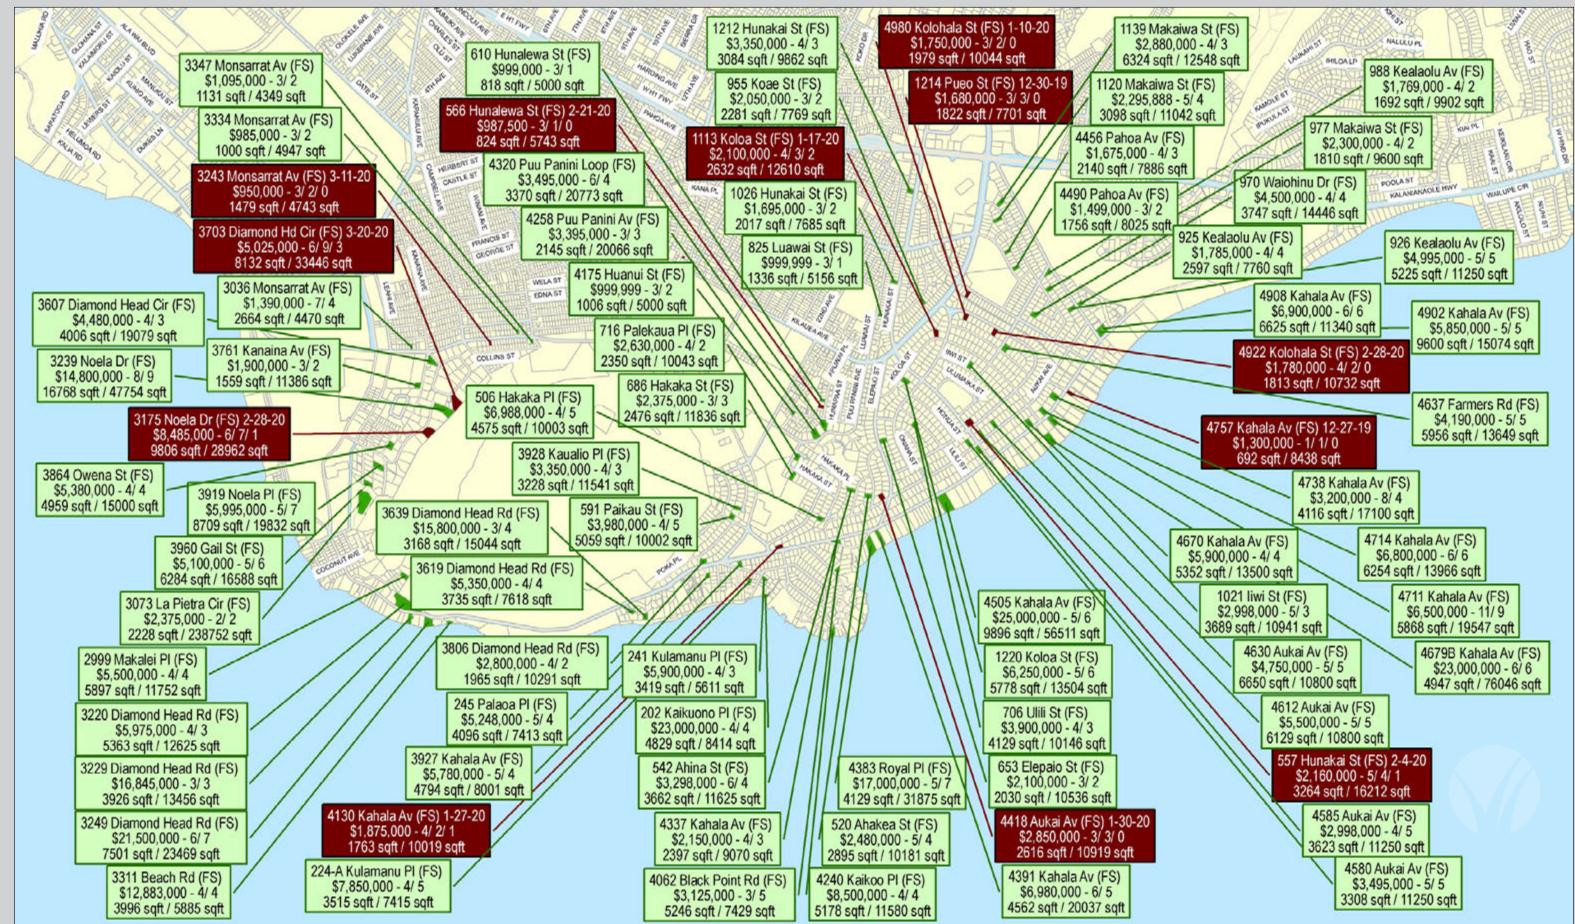

#### KAHALA / DIAMOND HEAD

**ACTIVE & SOLD PROPERTIES** 

Looking for a different neighborhood map? Contact 808-738-3684 for more information.

PROVEN RESULTS MYRONKIRIU.COM
To learn more about these and other properties
on Oahu, please contact Myron Kiriu (R) at
(808) 864-9000 or MyronK@BetterHawaii.com.

ACTIVE PROPERTIES LEGEND: Property Address (Tenure) List Price - Beds/Full Baths/Half Baths Roofed Living Area / Land Area

Looking for a different neighborhood map? Contact 808-738-3684 for more information.