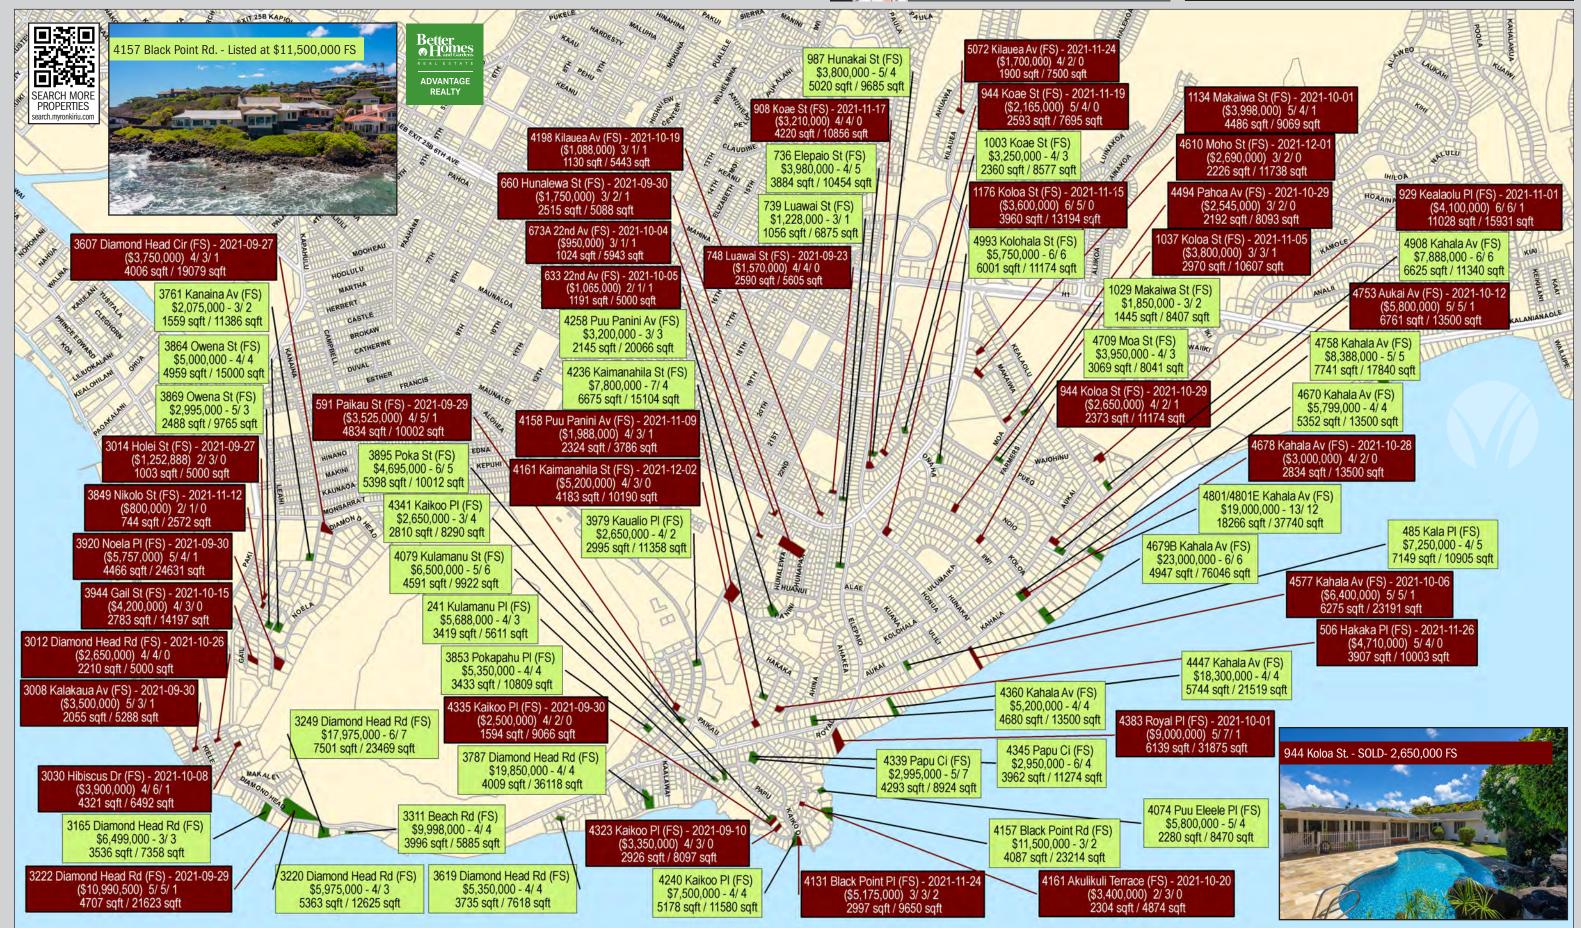

#### KAHALA / DIAMOND HEAD

**ACTIVE & SOLD PROPERTIES** 

Looking for a different neighborhood map? Contact 808-927-3811 for more information.

To learn more about these and other properties on Oahu, please contact Myron Kiriu (R) at (808) 864-9000 or MyronK@BetterHawaii.com.

ACTIVE PROPERTIES LEGEND: Property Address (Tenure) List Price - Beds/Full Baths/Half Baths Roofed Living Area / Land Area