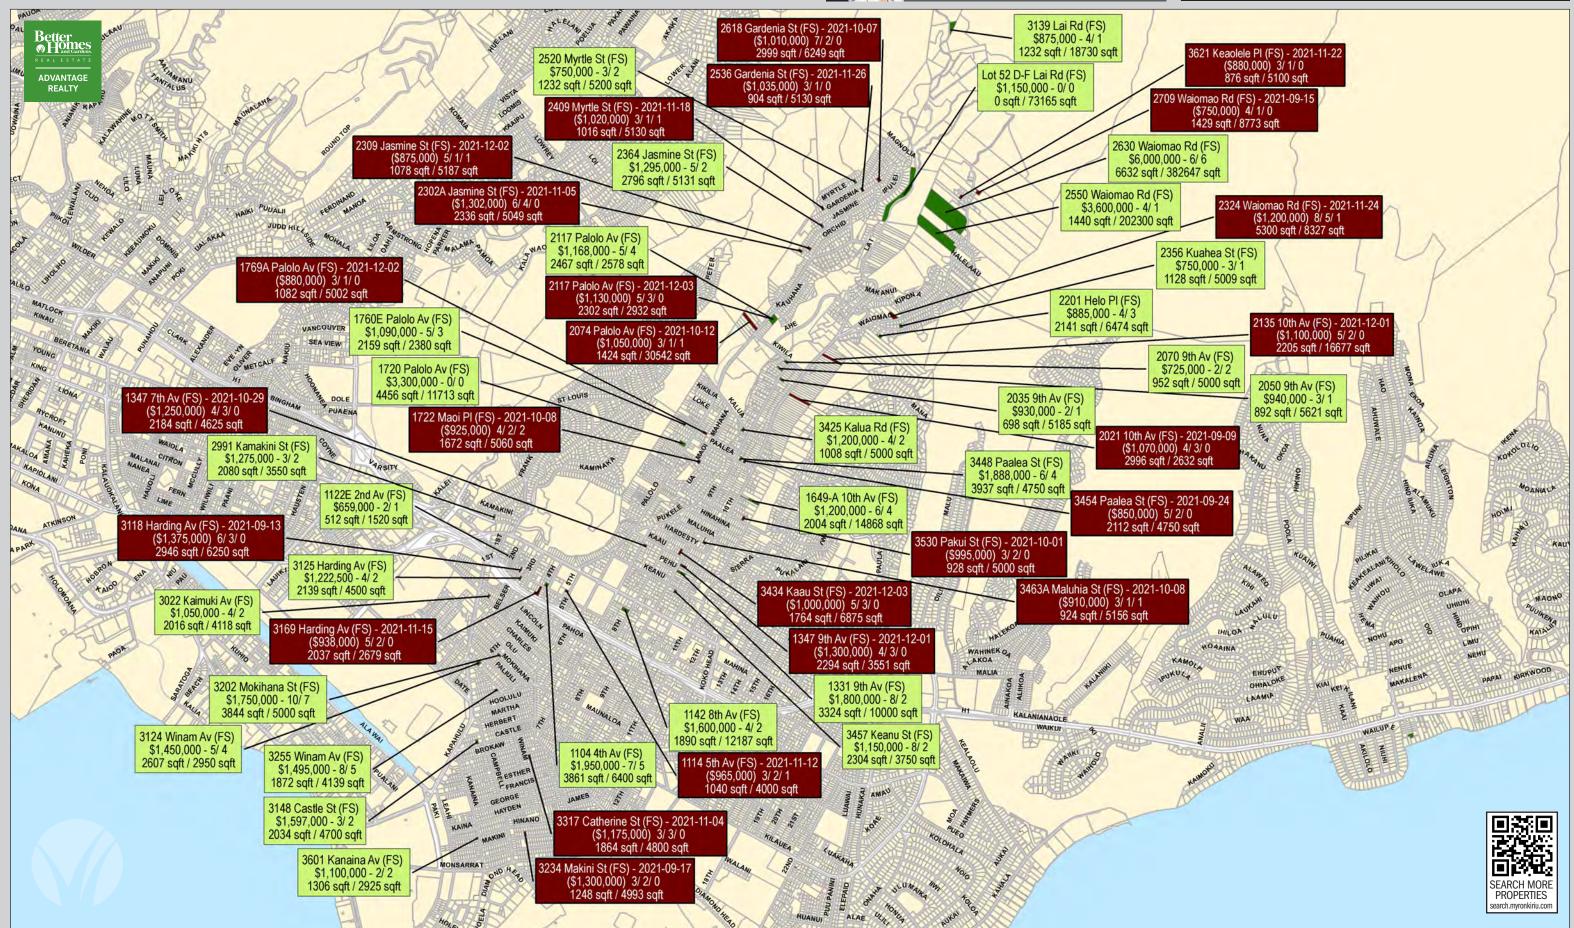

### KAPAHULU / PALOLO

**ACTIVE & SOLD PROPERTIES** 

Looking for a different neighborhood map? Contact 808-927-3811 for more information.

PROVEN RESULTS MYRONKIRIU.CON To learn more about these and other properties on Oahu, please contact Myron Kiriu (R) at (808) 864-9000 or MyronK@BetterHawaii.com.

ACTIVE PROPERTIES LEGEND: Property Address (Tenure) List Price - Beds/Full Baths/Half Baths Roofed Living Area / Land Area