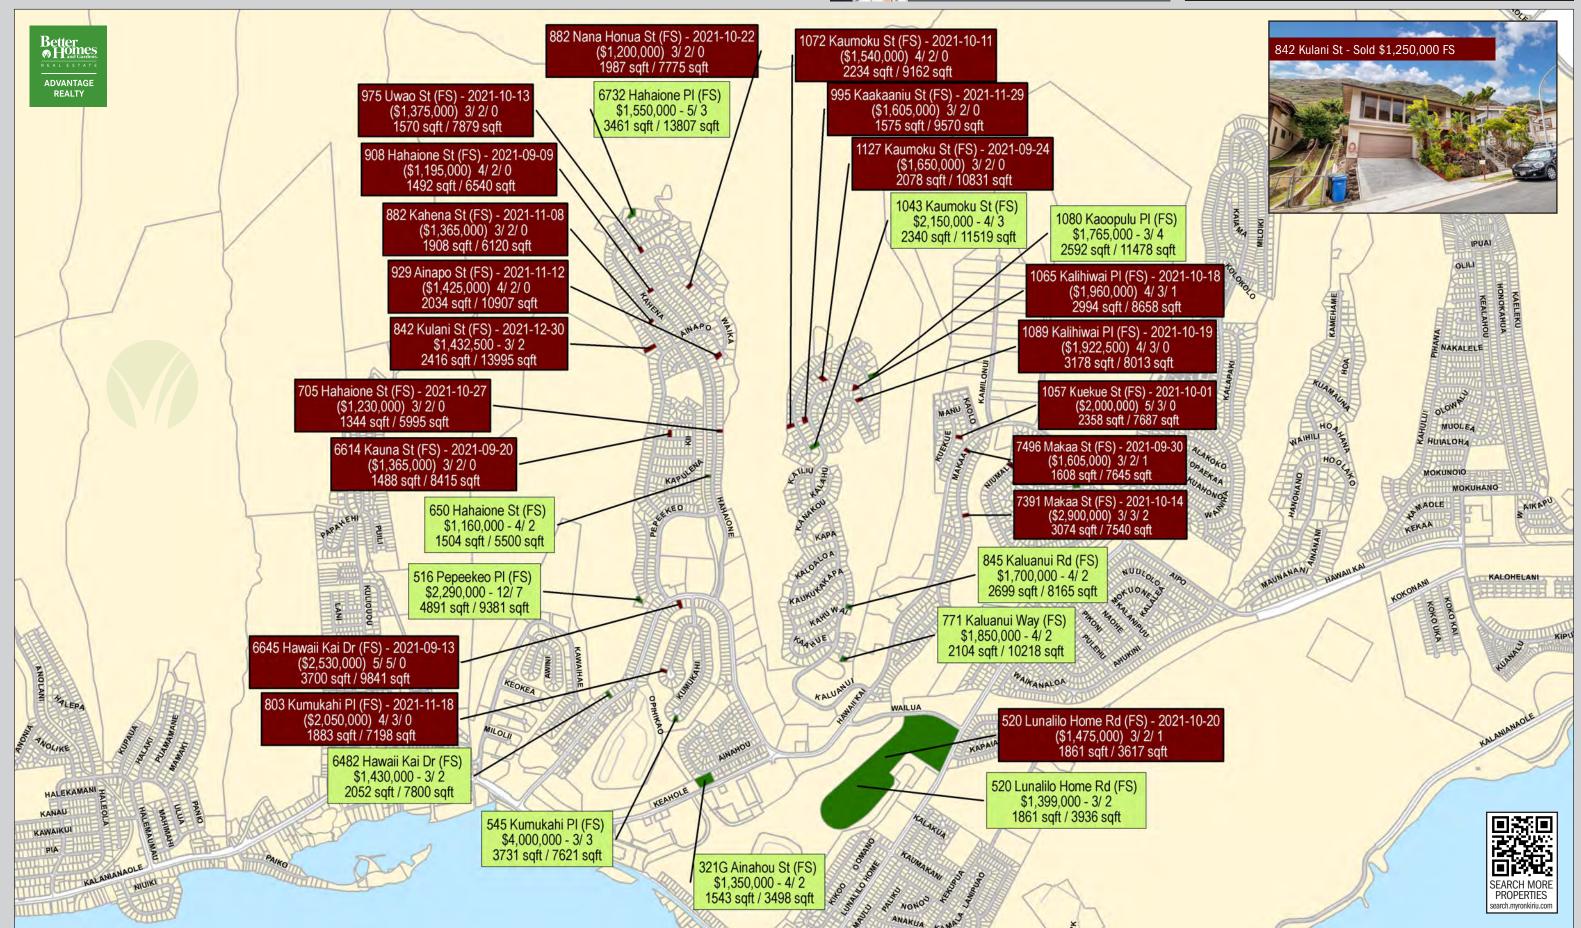

## MARINER'S RIDGE / WEST MARINA / HAHAIONE

**ACTIVE & SOLD PROPERTIES** 

Looking for a different neighborhood map? Contact 808-927-3811 for more information.

To learn more about these and other properties on Oahu, please contact Myron Kiriu (R) at (808) 864-9000 or MyronK@BetterHawaii.com.

ACTIVE PROPERTIES LEGEND: Property Address (Tenure) List Price - Beds/Full Baths/Half Baths Roofed Living Area / Land Area