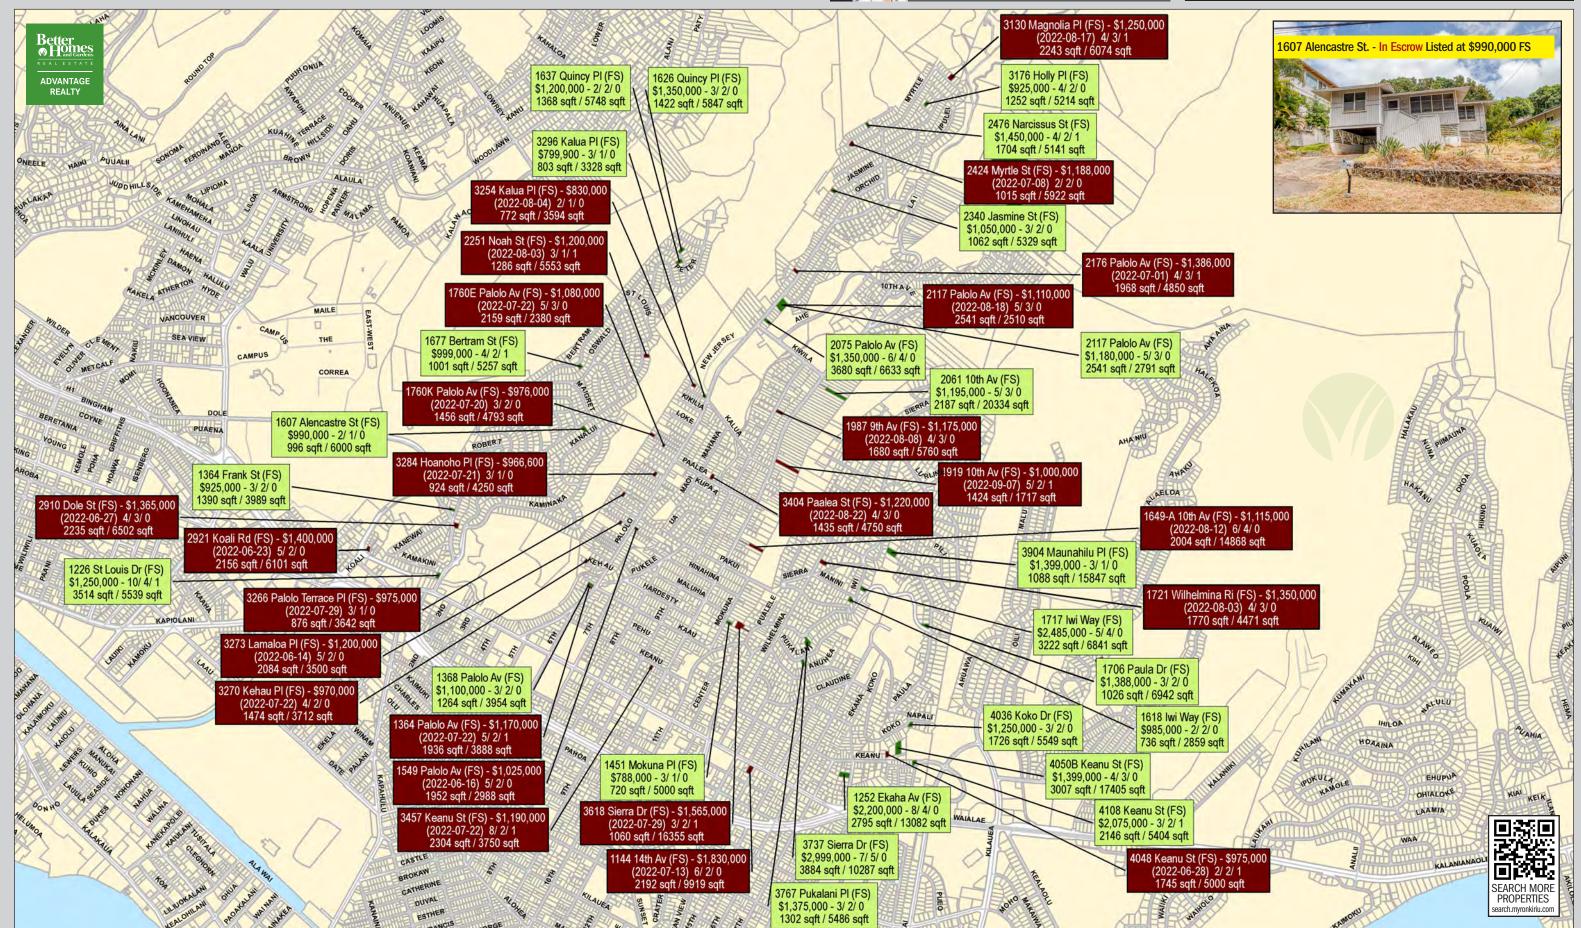

#### KAPAHULU / PALOLO

**ACTIVE & SOLD PROPERTIES** 

Looking for a different neighborhood map? Contact 808-927-3811 for more information.

To learn more about these and other properties on Oahu, please contact Myron Kiriu (R) at (808) 864-9000 or MyronK@BetterHawaii.com.

ACTIVE PROPERTIES LEGEND: Property Address (Tenure) List Price - Beds/Full Baths/Half Baths Roofed Living Area / Land Area