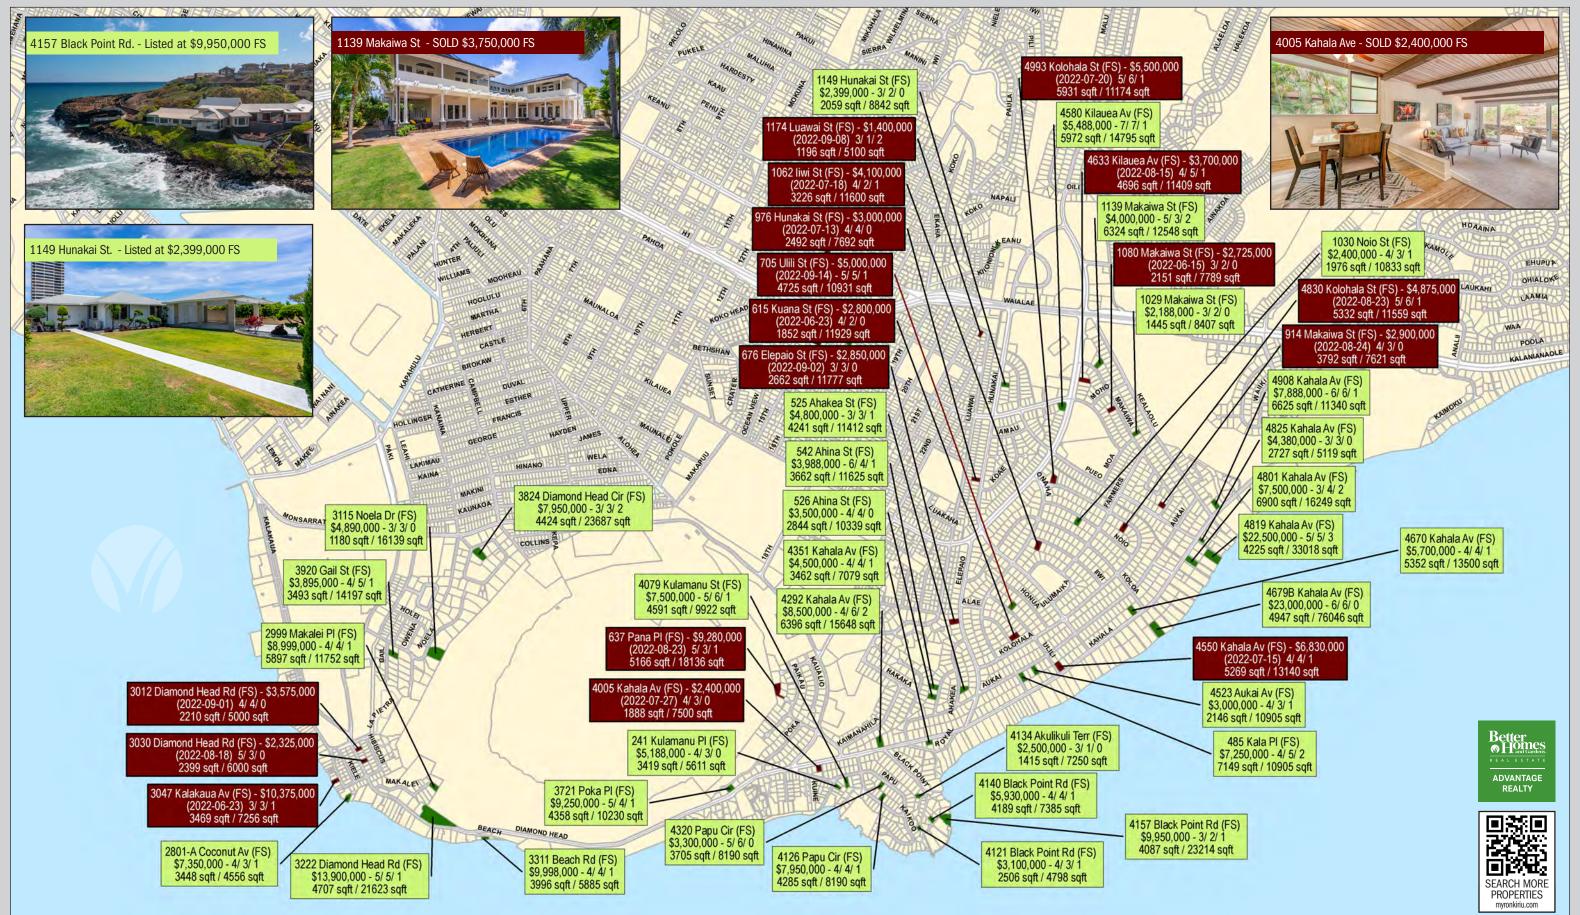

#### KAHALA / DIAMOND HEAD

**ACTIVE & SOLD PROPERTIES** 

Looking for a different neighborhood map? Contact 808-927-3811 for more information.

PROVEN RESULTS MYRONKIRIU.COM
To learn more about these and other properties
on Oahu, please contact Myron Kiriu (R) at
(808) 864-9000 or MyronK@BetterHawaii.com.

ACTIVE PROPERTIES LEGEND: Property Address (Tenure) List Price - Beds/Full Baths/Half Baths Roofed Living Area / Land Area

Looking for a different neighborhood map? Contact 808-927-3811 for more information.