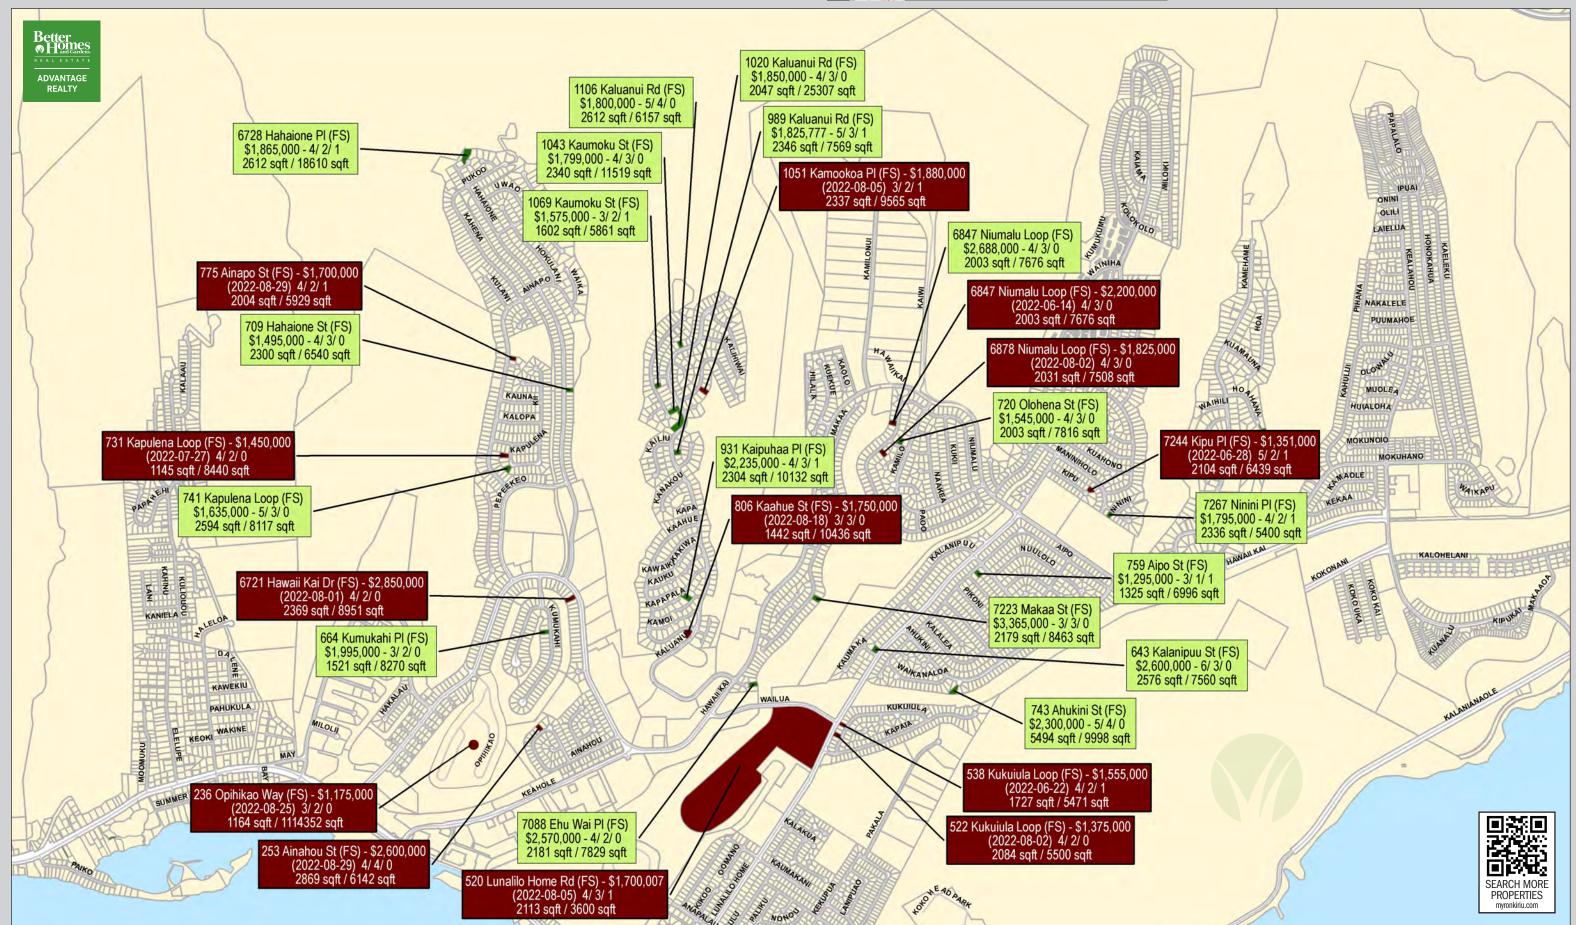

#### MARINER'S RIDGE / WEST MARINA / HAHAIONE

**ACTIVE & SOLD PROPERTIES** 

Looking for a different neighborhood map? Contact 808-927-3811 for more information.

To learn more about these and other properties on Oahu, please contact Myron Kiriu (R) at (808) 864-9000 or MyronK@BetterHawaii.com.

**ACTIVE PROPERTIES LEGEND:** Property Address (Tenure) List Price - Beds/Full Baths/Half Baths Roofed Living Area / Land Area