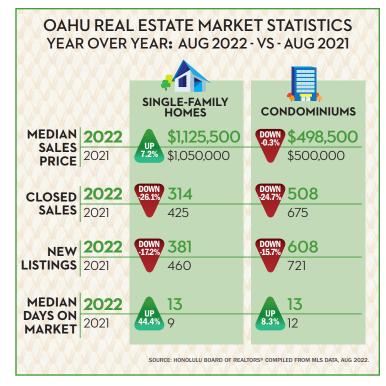

#### HAPPENING NOW IN REAL ESTATE!

Wow! It's been quite a roller coaster ride recently in the financial markets. The newest inflation numbers came in higher than expected which would indicate that the Federal Reserve will continue its aggressive policies and raise interest rates to slow the inflation rate. The stock market is seeing swings seldom seen in the past.

Of course, an important part of the cost of living are home prices. Higher interest rates have resulted in the prices of homes and condos leveling out while the August year-over-year figures shows the number of sales has decreased substantially and inventory of properties on the market has increased (for the Island of Oahu).

For Sellers, prices are still very close to the peak depending on the neighborhood. It may be a good time to consider selling your home now, if selling your home within the next few years is a part of your plan. For qualified Buyers, there is less competition and more chance to negotiate on price and terms. For those doing a sell/buy combination, it is time to consider making the move now. You may have the opportunity to sell into a relatively high market while buying later into a settling market.

A quick tip for Sellers, it is becoming increasingly more important to present your home in its best possible light. So properly prepping and staging your home is critical to the success of the sale of your home.