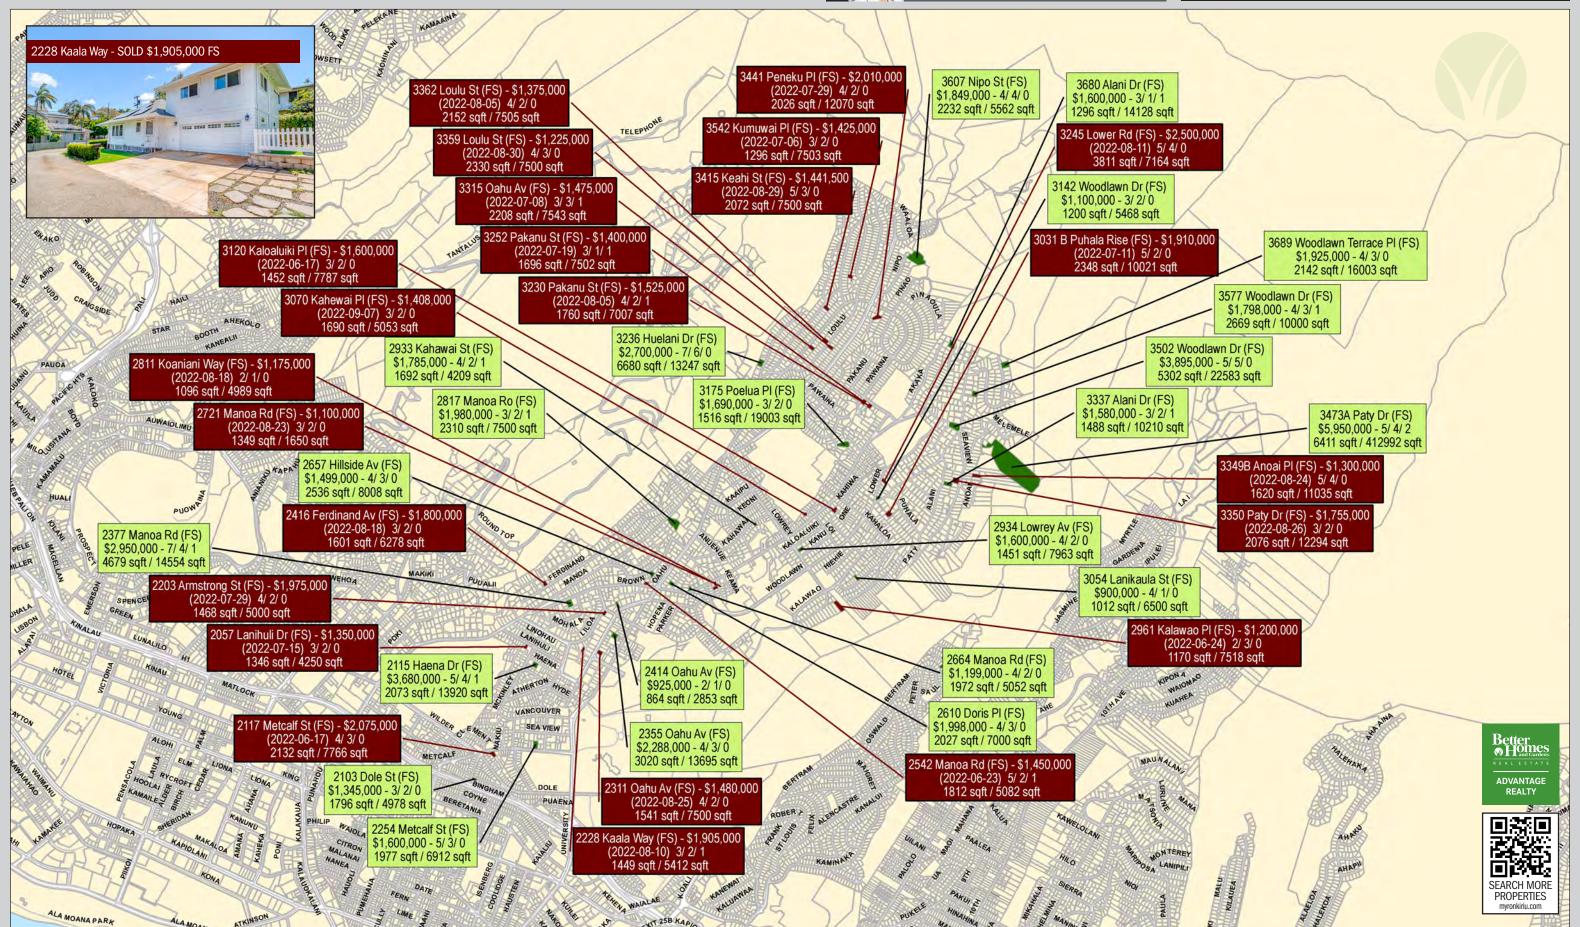

#### WILHELMINA / ST. LOUIS HEIGHTS

**ACTIVE & SOLD PROPERTIES** 

Looking for a different neighborhood map? Contact 808-927-3811 for more information.

To learn more about these and other properties on Oahu, please contact Myron Kiriu (R) at (808) 864-9000 or MyronK@BetterHawaii.com.

ACTIVE PROPERTIES LEGEND: Property Address (Tenure) List Price - Beds/Full Baths/Half Baths Roofed Living Area / Land Area

Better Homes and Gardens Real Estate Advantage Realty BHGRE Advantage Realty, LLC. Kahala Mall, Upper Level 4211 Waialae Ave., Box 9050, Honolulu, HI 96816